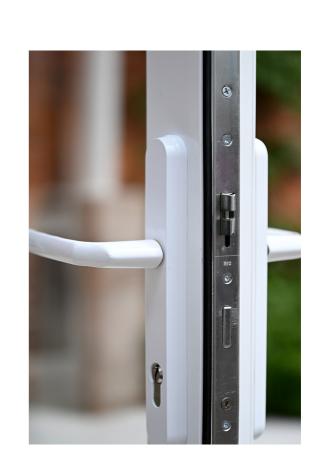

## THE PRODUCT

- Complements the established Rio window system
- Fully compatible with the Total70 suite of ancillary profiles
- Dedicated hinges designed for the flush door system
- Full range of foil finishes, as well as any Ral colour using our in-house spray facility
- Fully tested to PAS24 security standards