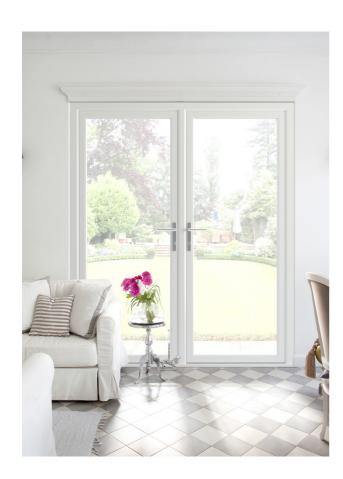

## **NEW RANGE**

The latest addition to REHAU's Rio Flush fit range comes the introduction of the Rio flush fit door system. This new door innovatively uses Rehau's deep bottom rail section, which was developed to complement the original window system, as a flush door sash. Available as a single open-out door and French doors. Both designed to provide a consistent aesthetic to homeowners wanting matching window and doors.