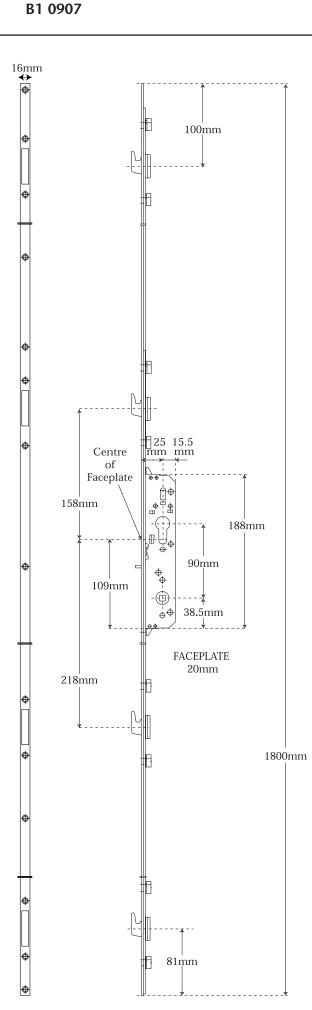

## **2200**

Inline patio lock with four hooks to suit PVCU profiles and timber.

One piece steel flat faceplate with support guides and locators silver bichromate finish 1800mm overall, zinc plated lockcase to suit lever and profile cylinder, with four steel hookbolts. One piece steel locking plate.

B1 0907

- · Product is purpose designed to suit individual profiles
- Four steel hook bolts for strength and security
- One piece steel lockplate for strength
- Hooks travel 18mm upwards when locked to reduce the risk of unauthorised entry by lifting the sash from the track
- · Mis-operation device as standard
- Profile related one piece lockplate reduces fixing time and offers precise location of all locking points